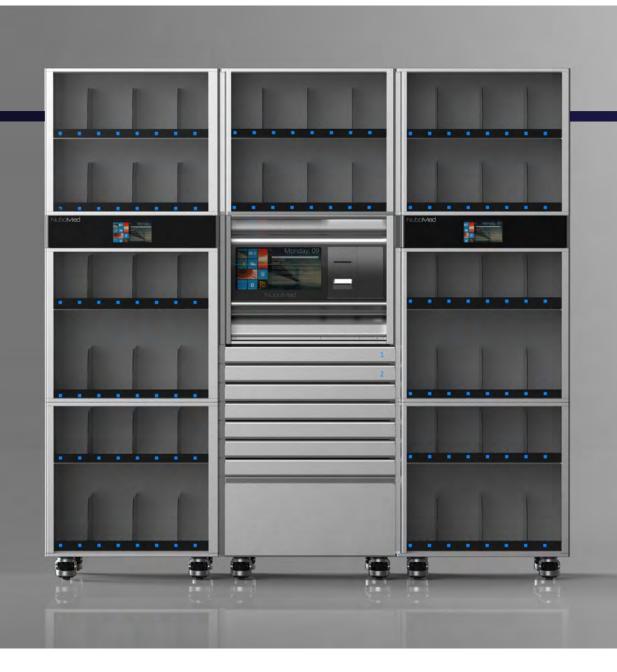

PharmRx is bringing the world's best in-home and institutional medication innovations to this region to address medication safety, beginning with the NuboMed range of intelligent medication storage and dispensing cabinets. Some of the world's leading technology, the NuboMed range is a suite of products that will enable hospitals to tailor and scale up over time and finally achieve closed loop medication administration.

# INTELLIGENT MEDICATION CABINET (AMPOULE)

Suitable for dispersed satellite inpatient area medication management and includes a central control system with eight drawers and 90 automatic counting enclosures

Controlled drug autocounting enclosure (double verification):

1 drawer with 12 enclosures

Ampoule autocounting enclosures:

6 drawers total 72 enclosures

Boxed medication

Applicable Departments:

Outpatient Pharmacy, Emergency Room, Pharmacy, Central Pharmacy and Clinical Ward

Medicine Type:

Anaesthetic, High-Risk, High-Value, Toxic, Blister Packs, Boxed Drugs, Ampoules and Vials