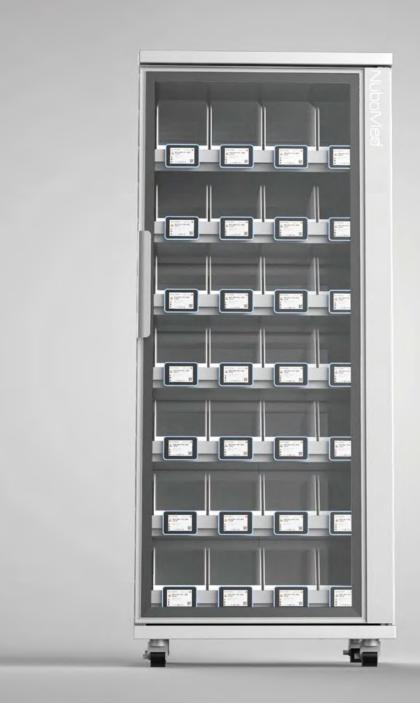

PharmRx is bringing the world's best in-home and institutional medication innovations to this region to address medication safety, beginning with the NuboMed range of intelligent medication storage and dispensing cabinets. Some of the world's leading technology, the NuboMed range is a suite of products that will enable hospitals to tailor and scale up over time and finally achieve closed loop medication administration.

#### INTELLIGENT MEDICATION SHELF

Suitable for central pharmacy medication management. Includes five weight sensing levels with 25 automatic counting enclosures and LED display

Applicable Departments: Medication
Warehouse, Outpatient Pharmacy,
Emergency Room Pharmacy,
Central Pharmacy and Pharmacy
Intravenous Admixture Service (PIVAS)