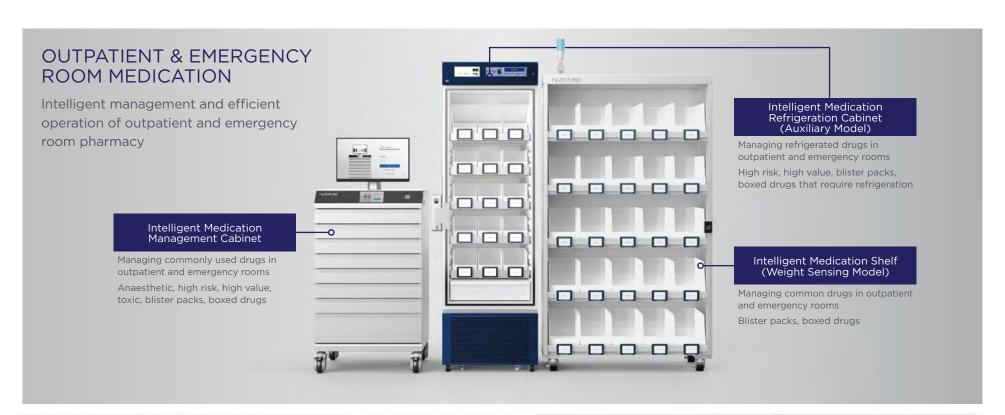

# INTELLIGENT ANESTHESIA MEDICATION CABINET (METAL DOOR WITH REFRIGERATOR)

Applicable Departments: Medication Warehouse, Central Pharmacy. OR Pharmacy and Clinical Ward

Medicine Type: Anesthetic, High-Risk, High-Value, Toxic, Blister Packs, Boxed, Cold Storage Drugs, Ampoules and Vials

# INTELLIGENT MEDICATION MANAGEMENT CABINET (GLASS DOOR WITH REFRIGERATOR)

Applicable Departments: Medication Warehouse, Central Pharmacy, OR Pharmacy and Clinical Ward

Medicine Type: Anesthetic, High-Risk, High-Value, Toxic, Blister Packs, Boxed, Cold Storage Drugs, Ampoules and Vials

# A5000-390 / A5010-390 AUXILIARY INTELLIGENT MEDICATION REFRIGERATION CABINET

Applicable Departments:

Departments with cold storage drugs

Medicine Type: High-Risk, High-Value, Blister Packs, Boxed Drugs Ampoules and Vials that requires refrigeration