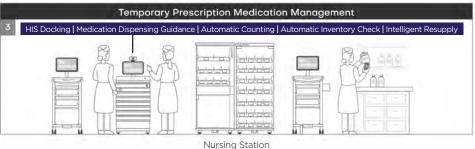

#### **CLOSING THE LOOP**

The NuboMed product range integrates and works together to provide intelligent closed loop management for medication and materials for full process traceability from supplier to patient. The hardware collects real-time data while the software standardises clinical processes and the data platform integrates and analyses the information.

Closing the medication loop increases efficiency and reduces costs and provides reliable data for accountability and decision making - improving processes and leaving more time for quality patient care.