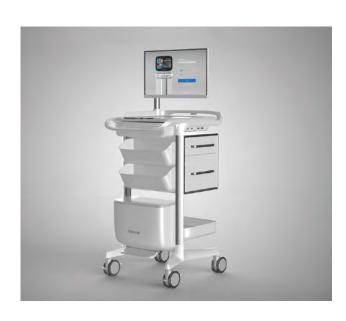

#### S4000

INTEGRATED PC (included)

Custom nursing storage drawer unit and accessories

Suitable for longer nursing rounds and training