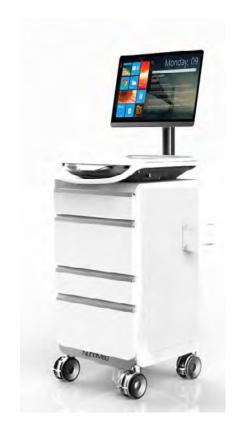

#### S2000

LAPTOP PC (not included)

Suitable for short bedside rounds

Optional intelligent hot swappable battery pack system

#### S3000

INTEGRATED PC (not included)

Suitable for longer bedside rounds and training

Optional intelligent hot swappable battery pack system

#### S3030

INTEGRATED PC (included)

Custom storage unit and accessories

Suitable for longer bedside rounds, training and nursing

Optional intelligent hot swappable battery pack system

#### S4000

INTEGRATED PC (included)

Custom nursing storage drawer unit and accessories

Suitable for longer nursing rounds and training