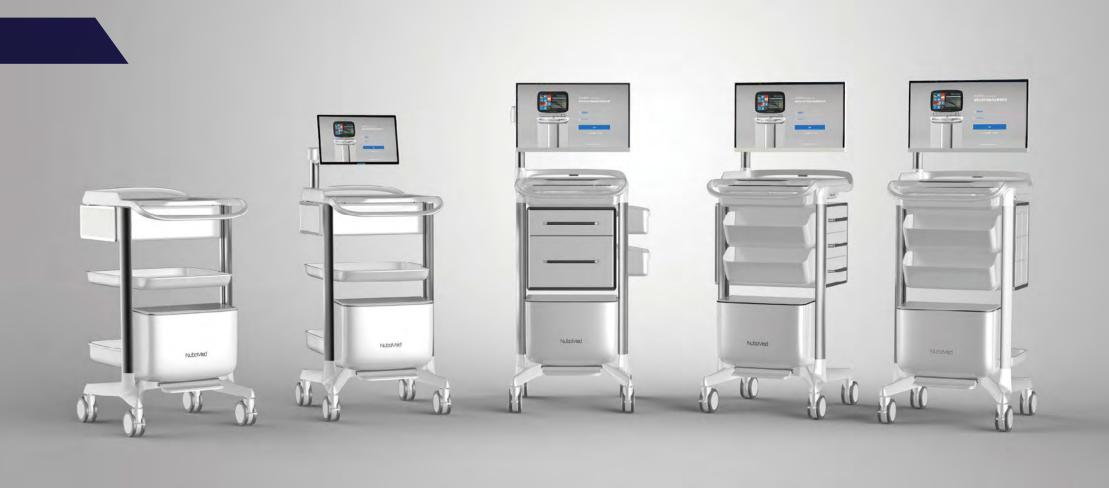

#### MEDICAL CARTS X-SERIES

Lightweight, agile, and flexible mobile nursing care with modular design, on-demand modification for clinic.

NuboMed intelligent mobile workstation adheres to the clean, simple, and smart design concepts. Lightweight fuselage integrated with embedded computer, wireless communication modules, intelligent batteries, power supply, and IoT technology. Tailor made specifically for clinical ward rounds, nursing, monitoring, bedside treatment, medicine dispensary and billing functionality. Returns medical staff back to their basics. Combines technology with medical treatment while providing optimal patient care.

#### X1000

#### MEDICAL TREATMENT CART

**Emergency Nursing/Treatment** 

Ergonomic double handles, easy to manoeuvre from all angles.

New aviation grade alloy material, lightweight yet tough.

Spacious work surface, nano-particle technology, smooth yet not slippery, dirt proof.

#### X2000

#### MOBILE MEDICAL LITE CART

Doctor's Round/Training/Conferencing, Daily Nursing

Tablet Computer compatible for doctor and nursing rounds

A variety of accessories and drawer combinations

Mechanical lock for security

#### X3000

#### MOBILE NURSING LITE CART

Daily Nursing/Data Recording

Front facing drawers for conventional operation

A variety of accessories and drawer combinations

Mechanical lock for security

Embedded computer, HD display, design with care

#### X4000

#### ADVANCED MOBILE NURSING CART

Daily Nursing/Data Recording

Right side facing drawers, duo handles for side operations to maximize storage offerings

Hidden and expandable work surface for maximum usage space

#### X5000

#### INTELLIGENT MEDICATION DISPENSING CART

Closed Loop Intelligent Medication Management

Universal intelligent storage units across multiple platforms, UDD single dose units for fast loading and unloading, intelligent lock, user/drug recognition, ensuring closed-loop medication management