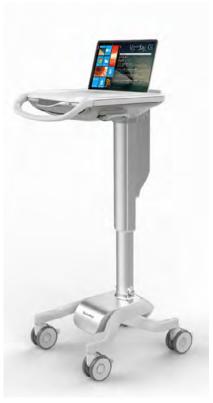

#### MEDICAL CARTS S-SERIES

Clean and simple design for smart working in patient care settings.

The compact cart design of the S-Series provides a practical work space at the bedside. The retractable work surface further expands available area and the keyboard drawer extends to the same height as work space, continuing the integrated and streamlined surface. With smooth edges, the sleek all aluminium alloy carts are light weight and durable. Their compact base design is easy to navigate and operate at the bedside and offer electronic or manual height adjustment. The hot swappable battery pack offers 24 hours uninterrupted power with a power management system and quick charging technology. Standardised accessories and various drawer combinations allows for flexible and interchangeable options.

#### S2000

LAPTOP PC (not included)

Suitable for short bedside rounds

Optional intelligent hot swappable battery pack system