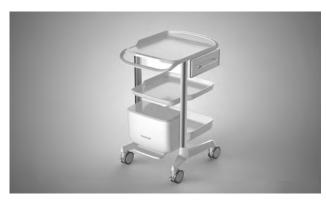

#### S2000

LAPTOP PC (not included)

Suitable for short bedside rounds

Optional intelligent hot swappable battery pack system