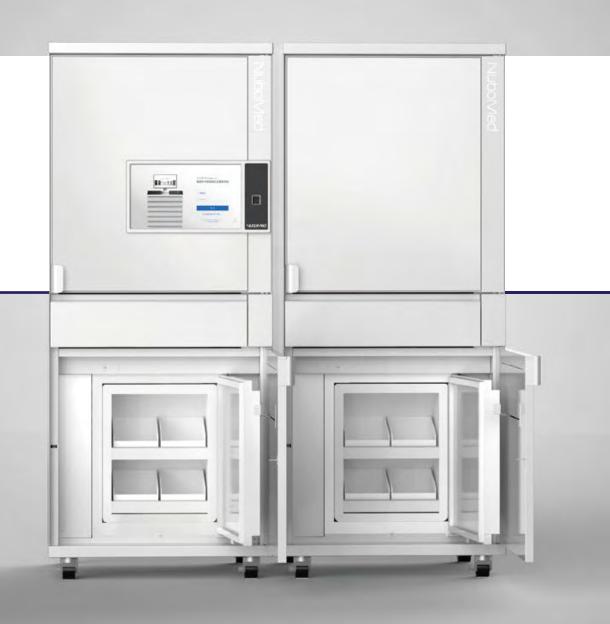

# INTELLIGENT ANESTHESIA MEDICATION CABINET (METAL DOOR WITH REFRIGERATOR)

Applicable Departments: Medication Warehouse, Central Pharmacy. OR Pharmacy and Clinical Ward

Medicine Type: Anesthetic, High-Risk, High-Value, Toxic, Blister Packs, Boxed, Cold Storage Drugs, Ampoules and Vials

# INTELLIGENT MEDICATION MANAGEMENT CABINET (GLASS DOOR WITH REFRIGERATOR)

Applicable Departments: Medication Warehouse, Central Pharmacy, OR Pharmacy and Clinical Ward

Medicine Type: Anesthetic, High-Risk, High-Value, Toxic, Blister Packs, Boxed, Cold Storage Drugs, Ampoules and Vials

# A5000-390 / A5010-390 AUXILIARY INTELLIGENT MEDICATION REFRIGERATION CABINET

Applicable Departments:

Departments with cold storage drugs

Medicine Type: High-Risk, High-Value, Blister Packs, Boxed Drugs Ampoules and Vials that requires refrigeration