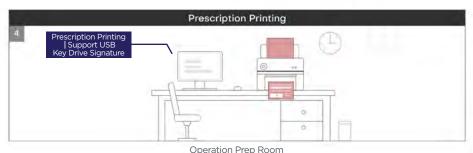

#### **CLOSING THE LOOP**

The NuboMed product range integrates and works together to provide intelligent closed loop management for medication and materials for full process traceability from supplier to patient. The hardware collects real-time data while the software standardises clinical processes and the data platform integrates and analyses the information.

Closing the medication loop increases efficiency and reduces costs and provides reliable data for accountability and decision making - improving processes and leaving more time for quality patient care.