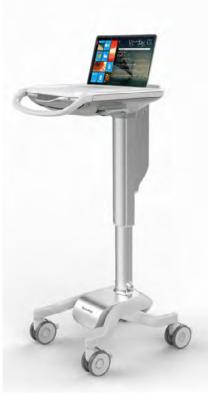

#### MEDICAL CARTS S-SERIES

Clean and simple design for smart working in patient care settings.

The compact cart design of the S-Series provides a practical work space at the bedside. The retractable work surface further expands available area and the keyboard drawer extends to the same height as work space, continuing the integrated and streamlined surface. With smooth edges, the sleek all aluminium alloy carts are light weight and durable. Their compact base design is easy to navigate and operate at the bedside and offer electronic or manual height adjustment. The hot swappable battery pack offers 24 hours uninterrupted power with a power management system and quick charging technology. Standardised accessories and various drawer combinations allows for flexible and interchangeable options.

#### S3000

INTEGRATED PC (not included)

Suitable for longer bedside rounds and training

Optional intelligent hot swappable battery pack system

#### S3030

INTEGRATED PC (included)

Custom storage unit and accessories

Suitable for longer bedside rounds, training and nursing

Optional intelligent hot swappable battery pack system