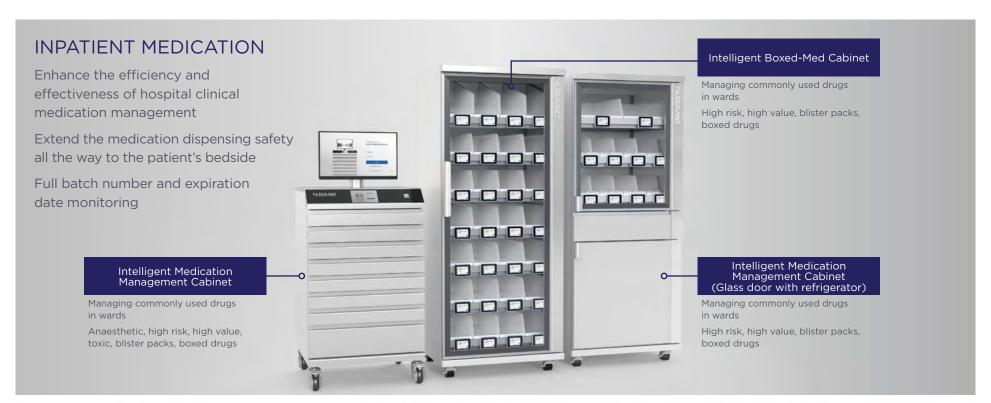

#### **CLOSING THE LOOP**

The NuboMed product range integrates and works together to provide intelligent closed loop management for medication and materials for full process traceability from supplier to patient. The hardware collects real-time data while the software standardises clinical processes and the data platform integrates and analyses the information.

Closing the medication loop increases efficiency and reduces costs and provides reliable data for accountability and decision making - improving processes and leaving more time for quality patient care.