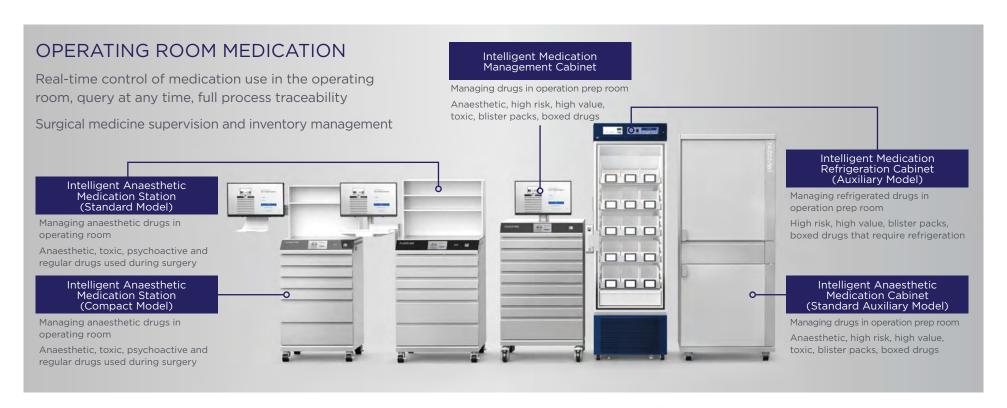

#### INTELLIGENT ANAESTHETIC MEDICATION CABINET

Suitable for surgical room medication management and includes a central control system with six drawers and 54 automatic counting enclosures.

Controlled drug autocounting enclosure (double verification): 1 drawer with 12 enclosures.

Ampoule autocounting enclosures: 3 drawers total 36 enclosures.

Boxed medication autocounting enclosure: 1 drawer with 6 enclosures.

Applicable Departments: Operating Room

Medicine Type: Toxic, Anaesthetic, Psychoactive and regular drugs used during surgery

# INTELLIGENT ANESTHESIA MEDICATION CABINET (METAL DOOR WITH REFRIGERATOR)

Applicable Departments: Medication Warehouse, Central Pharmacy. OR Pharmacy and Clinical Ward

Medicine Type: Anesthetic, High-Risk, High-Value, Toxic, Blister Packs, Boxed, Cold Storage Drugs, Ampoules and Vials

# INTELLIGENT MEDICATION MANAGEMENT CABINET (GLASS DOOR WITH REFRIGERATOR)

Applicable Departments: Medication Warehouse, Central Pharmacy, OR Pharmacy and Clinical Ward

Medicine Type: Anesthetic, High-Risk, High-Value, Toxic, Blister Packs, Boxed, Cold Storage Drugs, Ampoules and Vials