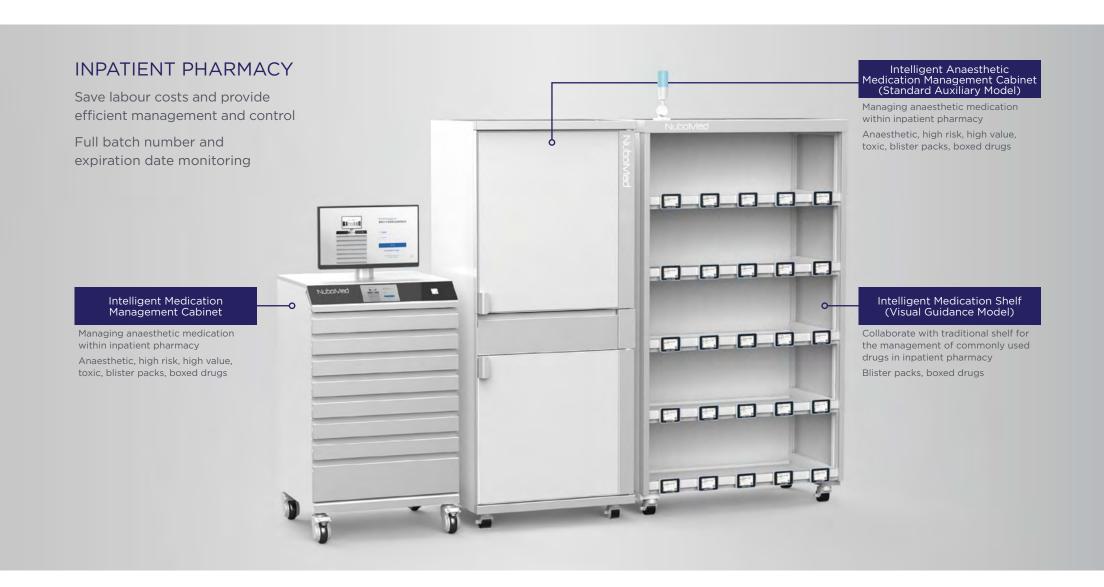

PharmRx is bringing the world's best in-home and institutional medication innovations to this region to address medication safety, beginning with the NuboMed range of intelligent medication storage and dispensing cabinets. Some of the world's leading technology, the NuboMed range is a suite of products that will enable hospitals to tailor and scale up over time and finally achieve closed loop medication administration.

#### **CLOSING THE LOOP**

The NuboMed product range integrates and works together to provide intelligent closed loop management for medication and materials for full process traceability from supplier to patient. The hardware collects real-time data while the software standardises clinical processes and the data platform integrates and analyses the information.

Closing the medication loop increases efficiency and reduces costs and provides reliable data for accountability and decision making - improving processes and leaving more time for quality patient care.