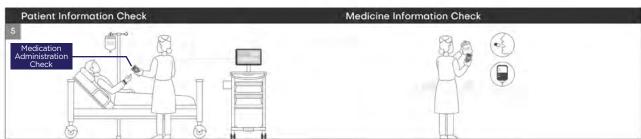

#### **CLOSING THE LOOP**

The NuboMed product range integrates and works together to provide intelligent closed loop management for medication and materials for full process traceability from supplier to patient. The hardware collects real-time data while the software standardises clinical processes and the data platform integrates and analyses the information.

Closing the medication loop increases efficiency and reduces costs and provides reliable data for accountability and decision making - improving processes and leaving more time for quality patient care.