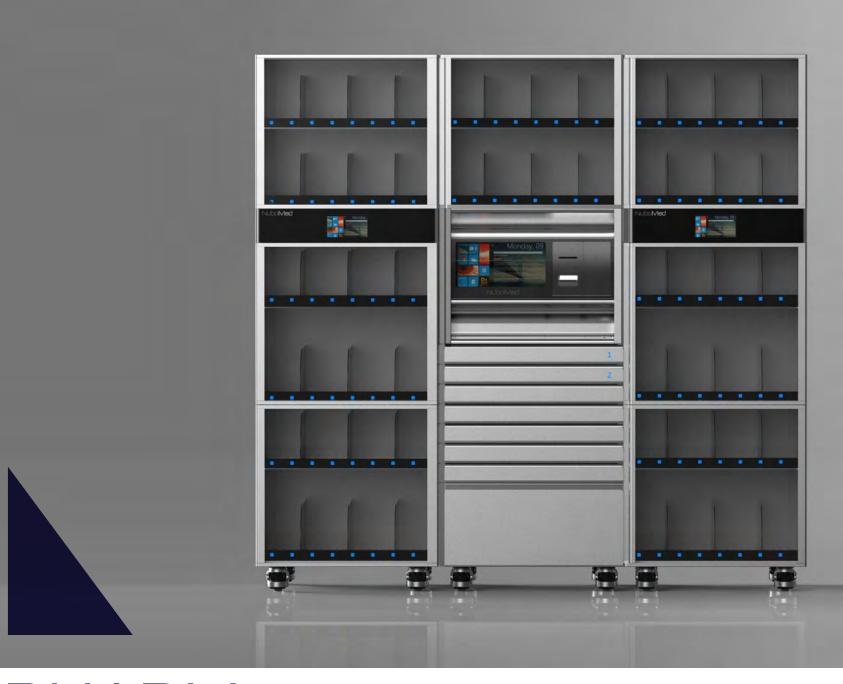

PharmRx is bringing the world's best in-home and institutional medication innovations to this region to address medication safety, beginning with the NuboMed range of intelligent medication storage and dispensing cabinets. Some of the world's leading technology, the NuboMed range is a suite of products that will enable hospitals to tailor and scale up over time and finally achieve closed loop medication administration.

# INTELLIGENT MEDICATION CABINET (AMPOULE)

Suitable for dispersed satellite inpatient area medication management and includes a central control system with eight drawers and 90 automatic counting enclosures

Controlled drug autocounting enclosure (double verification):

1 drawer with 12 enclosures

Ampoule autocounting enclosures:

6 drawers total 72 enclosures

Boxed medication

Applicable Departments:

Outpatient Pharmacy, Emergency Room, Pharmacy, Central Pharmacy and Clinical Ward

Medicine Type:

Anaesthetic, High-Risk, High-Value, Toxic, Blister Packs, Boxed Drugs, Ampoules and Vials