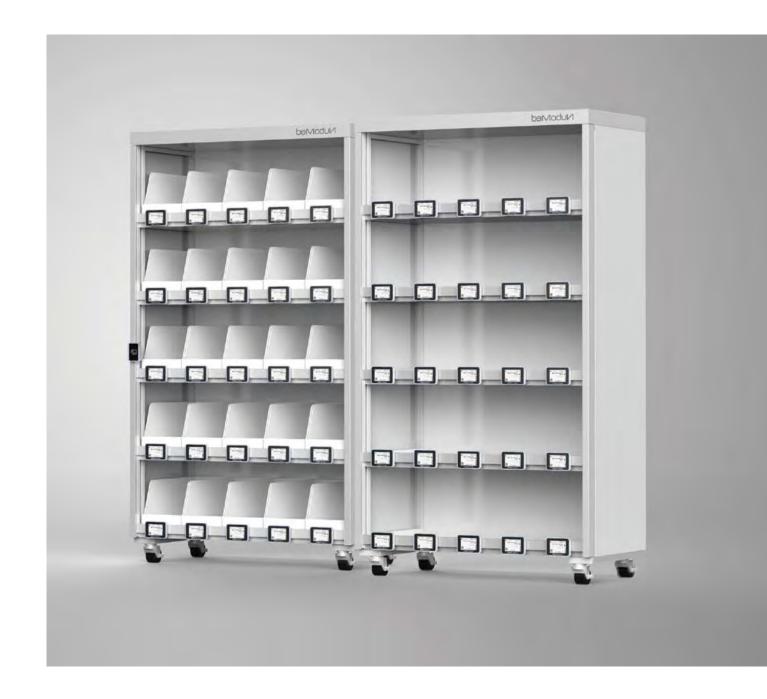

## INTELLIGENT MEDICATION CABINET (PACKED MED) TYPE A

Suitable for dispersed satellite inpatient area medication management. Includes seven levels, 28 automatic counting enclosures with LED display and glass door.

Applicable Departments: Clinical Ward and Central Pharmacy

Medicine Type: High-Risk, High-Value, Blister Packs, Boxed Drugs, Ampoules and Vials

# INTELLIGENT MEDICATION CABINET (PACKED MED) TYPE A WITHOUT AUTOCOUNTING

Suitable for dispersed satellite inpatient area medication management. Includes seven levels, 28 manual counting enclosures with LED display and glass door.