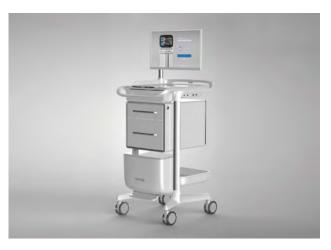

#### S3030

INTEGRATED PC (included)

Custom storage unit and accessories

Suitable for longer bedside rounds, training and nursing

Optional intelligent hot swappable battery pack system