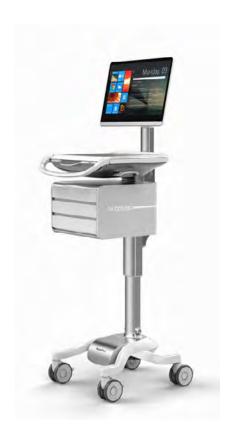

#### S2000

LAPTOP PC (not included)

Suitable for short bedside rounds

Optional intelligent hot swappable battery pack system

#### S3000

INTEGRATED PC (not included)

Suitable for longer bedside rounds and training

Optional intelligent hot swappable battery pack system

#### S3030

INTEGRATED PC (included)

Custom storage unit and accessories

Suitable for longer bedside rounds, training and nursing

Optional intelligent hot swappable battery pack system

#### S4000

INTEGRATED PC (included)

Custom nursing storage drawer unit and accessories

Suitable for longer nursing rounds and training