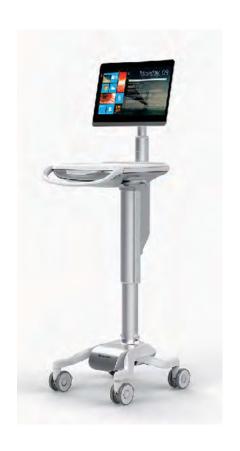

#### S2000

LAPTOP PC (not included)

Suitable for short bedside rounds

Optional intelligent hot swappable battery pack system

#### S3000

INTEGRATED PC (not included)

Suitable for longer bedside rounds and training

Optional intelligent hot swappable battery pack system

#### S3030

INTEGRATED PC (included)

Custom storage unit and accessories

Suitable for longer bedside rounds, training and nursing

Optional intelligent hot swappable battery pack system

#### S4000

INTEGRATED PC (included)

Custom nursing storage drawer unit and accessories

Suitable for longer nursing rounds and training