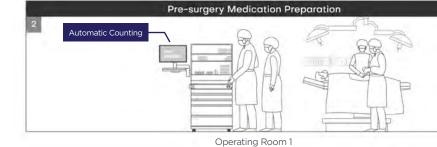

#### **CLOSING THE LOOP**

The NuboMed product range integrates and works together to provide intelligent closed loop management for medication and materials for full process traceability from supplier to patient. The hardware collects real-time data while the software standardises clinical processes and the data platform integrates and analyses the information.

Closing the medication loop increases efficiency and reduces costs and provides reliable data for accountability and decision making - improving processes and leaving more time for quality patient care.