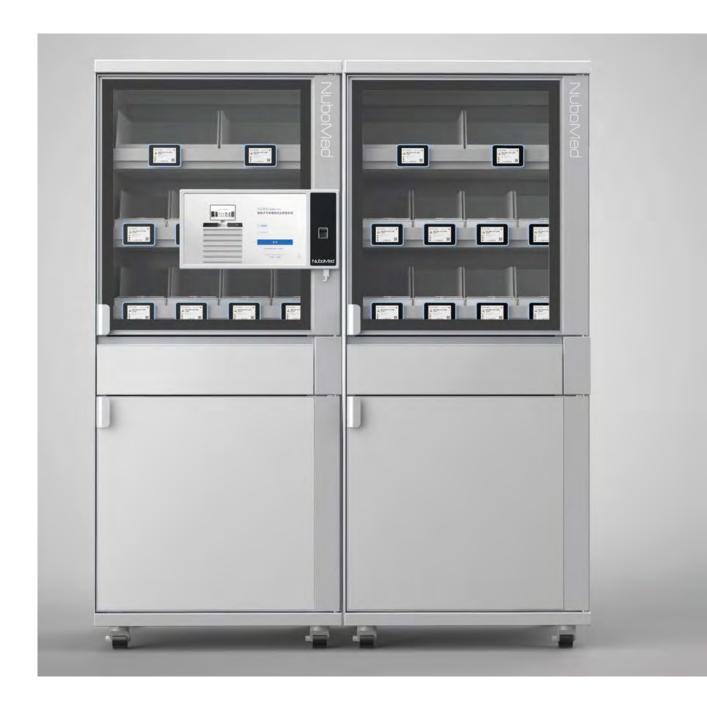

# INTELLIGENT ANESTHESIA MEDICATION CABINET (METAL DOOR WITH REFRIGERATOR)

Applicable Departments: Medication Warehouse, Central Pharmacy. OR Pharmacy and Clinical Ward

Medicine Type: Anesthetic, High-Risk, High-Value, Toxic, Blister Packs, Boxed, Cold Storage Drugs, Ampoules and Vials

# INTELLIGENT MEDICATION MANAGEMENT CABINET (GLASS DOOR WITH REFRIGERATOR)

Applicable Departments: Medication Warehouse, Central Pharmacy, OR Pharmacy and Clinical Ward

Medicine Type: Anesthetic, High-Risk, High-Value, Toxic, Blister Packs, Boxed, Cold Storage Drugs, Ampoules and Vials