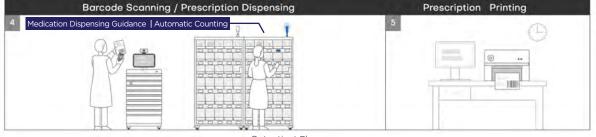

#### **CLOSING THE LOOP**

The NuboMed product range integrates and works together to provide intelligent closed loop management for medication and materials for full process traceability from supplier to patient. The hardware collects real-time data while the software standardises clinical processes and the data platform integrates and analyses the information.

Closing the medication loop increases efficiency and reduces costs and provides reliable data for accountability and decision making - improving processes and leaving more time for quality patient care.