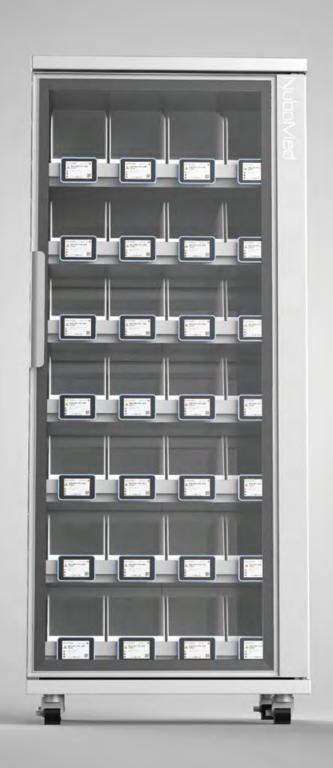

## INTELLIGENT MEDICATION CABINET (PACKED MED) TYPE A

Suitable for dispersed satellite inpatient area medication management. Includes seven levels, 28 automatic counting enclosures with LED display and glass door.

Applicable Departments: Clinical Ward and Central Pharmacy

Medicine Type: High-Risk, High-Value, Blister Packs, Boxed Drugs, Ampoules and Vials

# INTELLIGENT MEDICATION CABINET (PACKED MED) TYPE A WITHOUT AUTOCOUNTING

Suitable for dispersed satellite inpatient area medication management. Includes seven levels, 28 manual counting enclosures with LED display and glass door.

#### TECHNICAL SPECIFICATIONS: A2210 & A2210-S AUXILIARY

| Dimensions WxDxH         | 810x671.4x1937.5mm (with camera H: 2067mm)                                                                                              |
|--------------------------|-----------------------------------------------------------------------------------------------------------------------------------------|
| Material                 | Cabinet is made of high-strength aluminium alloy and metal with anodised surface                                                        |
| Intelligent Lock Control | Authorised user set up for cabinet lock access, allows individual set up for each bin                                                   |
| Layers                   | 7 layers, 4 medicine bins per layer                                                                                                     |
| Door type                | 1 transparent tempered safety glass door                                                                                                |
| Speaker                  | Voice prompt                                                                                                                            |
| Intelligent Monitoring   | Intelligent real-time quantity and specification<br>monitoring, accommodates oral, ampoule, vial,<br>boxed, and blister pack medicines  |
| Intelligent Display      | Each bin is equipped with a colour LED display<br>for drug identification, name, specifications,<br>quantity and operating instructions |
| Castors                  | 4 directional castors                                                                                                                   |
| Power Interface          | AC, 100-240VAC, 320W                                                                                                                    |
| Network Port             | Wired ethernet port                                                                                                                     |
| UPS                      | Back up UPS, 1000VA                                                                                                                     |
| Anti-theft Detection     | Automatic alarm                                                                                                                         |
| Emergency Access         | Dual mechanical locks ensure that the medicine can still be accessed without power                                                      |
|                          |                                                                                                                                         |