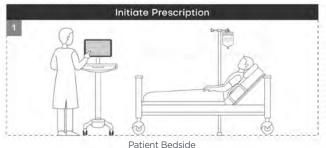

#### **CLOSING THE LOOP**

The NuboMed product range integrates and works together to provide intelligent closed loop management for medication and materials for full process traceability from supplier to patient. The hardware collects real-time data while the software standardises clinical processes and the data platform integrates and analyses the information.

Closing the medication loop increases efficiency and reduces costs and provides reliable data for accountability and decision making - improving processes and leaving more time for quality patient care.