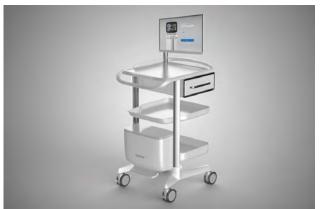

#### S3000

INTEGRATED PC (not included)

Suitable for longer bedside rounds and training

Optional intelligent hot swappable battery pack system