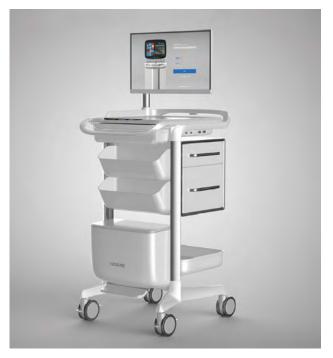

#### MEDICAL CARTS X-SERIES

Lightweight, agile, and flexible mobile nursing care with modular design, on-demand modification for clinic.

NuboMed intelligent mobile workstation adheres to the clean, simple, and smart design concepts. Lightweight fuselage integrated with embedded computer, wireless communication modules, intelligent batteries, power supply, and IoT technology. Tailor made specifically for clinical ward rounds, nursing, monitoring, bedside treatment, medicine dispensary and billing functionality. Returns medical staff back to their basics. Combines technology with medical treatment while providing optimal patient care.

#### X1000

#### MEDICAL TREATMENT CART

**Emergency Nursing/Treatment** 

Ergonomic double handles, easy to manoeuvre from all angles.

New aviation grade alloy material, lightweight yet tough.

Spacious work surface, nano-particle technology, smooth yet not slippery, dirt proof.