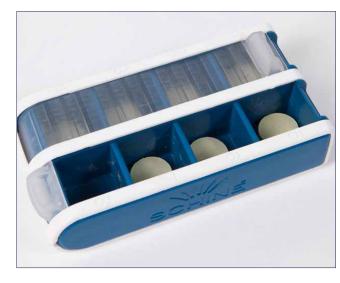

## Pill Box Small

- Practical storage of tablets.
- Transparent roller shutter system makes it easy to open and close.
- · No unattached parts.
- Large chambers with rounded corners.
- Easy to transport.
- 8 compartments.