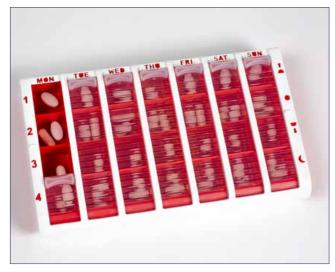

## Pill Box Large

- Open and close by pulling the roller shutters back and forth.
- Easy to use prescription cards.
- · Removable inner box.
- · Stackable.
- Dishwasher safe.
- 28 compartments