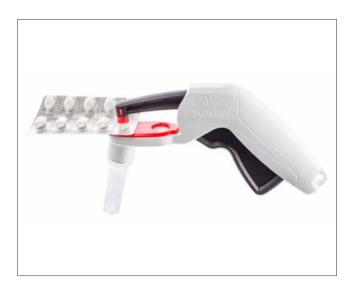

## Pill Popper

- Makes it easy to pop tablets out of blister packaging.
- Ergonomic design.
- The rotatable section adapts to different sizes of tablet.
- · Promotes good hygiene.
- Dishwashable. Withstands alcohol-based cleaning.