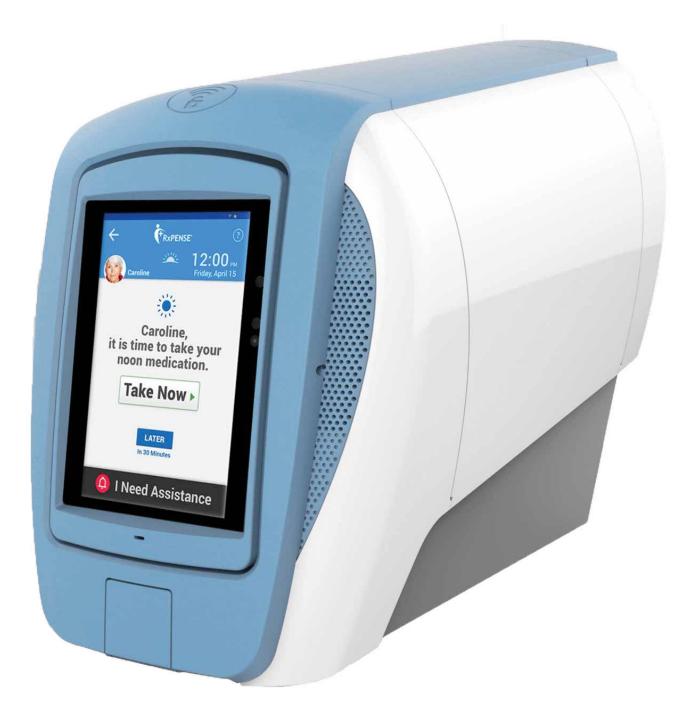

## **R**xPense

The RxPense® is a secure personal medication dispensing and remote monitoring solution suitable for blister packaging and ensures older people, chronic care patients and people with disabilities at home or in residential care take the correct medications on time. It notifies caregivers or medical professionals if a dose is missed and it records the consumption of 'as-needed' and overthe counter medications. It can also capture (though external sensors), monitor and store vitals along with the electronic patient record. It gives users access to digital health care and telemedicine.