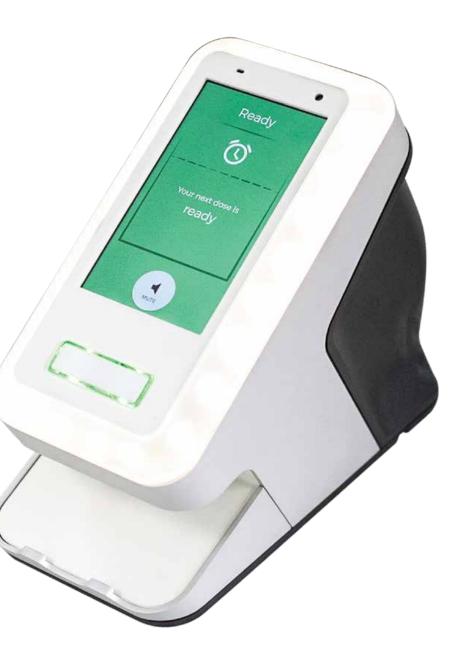

## Karie

Karie is an automatic medication dispenser that organizes, schedules and delivers medication with the touch of a button.

Karie uses common easy-to-open pouches, which are pre-organized by a pharmacist. At the scheduled dose time, Karie will alert the user by lighting up and chiming. If a dose of medication is missed, Karie can send a notification to a friend, family member or caregiver to ensure users get the assistance they need.

It is ideal for nurses and personal support workers as predetermined medication schedules will free up a portion of their busy day so they can focus even more on what's important – the comfort and care of their patients.