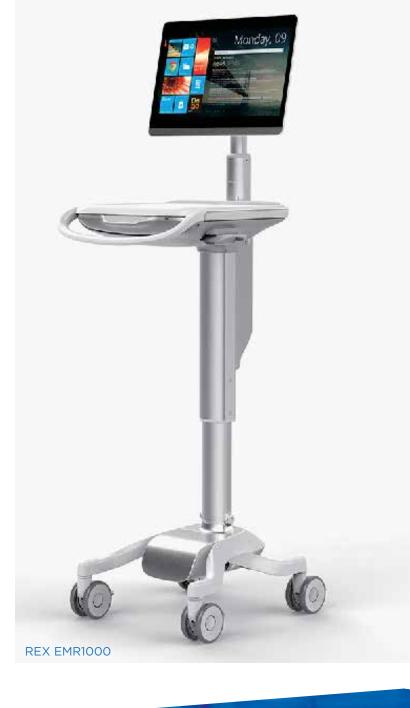

## **REX Mobile Workstations**

The clean, simple and smart design of the REX Mobile Workstation was specifically engineered for the mobile work style of medical personnel. The communication module, smart power management and mobile management technology make the cart suitable for many bedside working environments including outpatient, emergency department, operating rooms, or special care units.

- Compact design provides clean and simple work space. Retractable work surface further expands available area
- Keyboard drawer extends to the same height as work space
- All aluminium alloy, light weight and durable
- Integrated and steamlined surface, smooth edges, sleek and practical
- Compact base design easy to navigate and operate at the bedside
- Electronic/manual height adjustment

- 24 hours uninterrupted power
- Hot swappable battery pack
- Power management system improves battery efficiency and lifespan
- Quick charging technology ensures less down time
- · Standardised accessories, various drawer combinations
- Flexible and interchangeable accessory options
- Medial grade casters