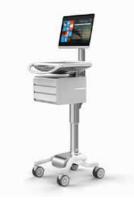

## **REX Mobile Workstations**

The clean, simple and smart design of the REX Mobile Workstation was specifically engineered for the mobile work style of medical personnel. The communication module, smart power management and mobile management technology make the cart suitable for many bedside working environments including outpatient, emergency department, operating rooms, or special care units.

- Compact design provides clean and simple work space. Retractable work surface further expands available area
- Keyboard drawer extends to the same height as work space
- All aluminium alloy, light weight and durable
- Integrated and steamlined surface, smooth edges, sleek and practical
- Compact base design easy to navigate and operate at the bedside
- Electronic/manual height adjustment

- 24 hours uninterrupted power
- Hot swappable battery pack
- Power management system improves battery efficiency and lifespan
- Quick charging technology ensures less down time
- · Standardised accessories, various drawer combinations
- Flexible and interchangeable accessory options
- Medial grade casters

REX EMR2000

REX EMM1000

REX EMM2000