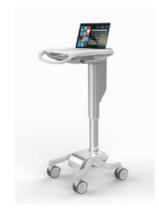

## **REX Mobile Workstations**

The clean, simple and smart design of the REX Mobile Workstation was specifically engineered for the mobile work style of medical personnel. The communication module, smart power management and mobile management technology make the cart suitable for many bedside working environments including outpatient, emergency department, operating rooms, or special care units.

- Compact design provides clean and simple work space. Retractable work surface further expands available area
- Keyboard drawer extends to the same height as work space
- All aluminium alloy, light weight and durable
- Integrated and steamlined surface, smooth edges, sleek and practical
- Compact base design easy to navigate and operate at the bedside
- Electronic/manual height adjustment

- 24 hours uninterrupted power
- Hot swappable battery pack
- Power management system improves battery efficiency and lifespan
- Quick charging technology ensures less down time
- · Standardised accessories, various drawer combinations
- Flexible and interchangeable accessory options
- Medial grade casters