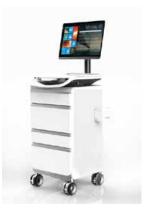

## **REX Mobile Workstations**

The clean, simple and smart design of the REX Mobile Workstation was specifically engineered for the mobile work style of medical personnel. The communication module, smart power management and mobile management technology make the cart suitable for many bedside working environments including outpatient, emergency department, operating rooms, or special care units.

- Compact design provides clean and simple work space. Retractable work surface further expands available area
- Keyboard drawer extends to the same height as work space
- All aluminium alloy, light weight and durable
- Integrated and steamlined surface, smooth edges, sleek and practical
- Compact base design easy to navigate and operate at the bedside
- Electronic/manual height adjustment

- 24 hours uninterrupted power
- Hot swappable battery pack
- Power management system improves battery efficiency and lifespan
- Quick charging technology ensures less down time
- · Standardised accessories, various drawer combinations
- Flexible and interchangeable accessory options
- Medial grade casters

REX EMR2000

REX EMM1000

REX EMM2000